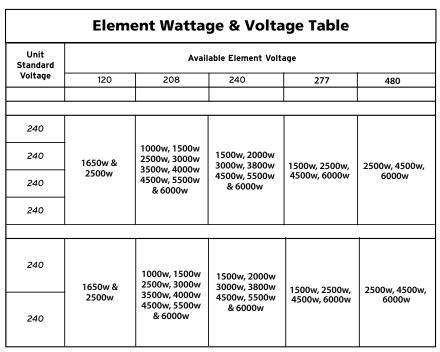

## SELF-CLEANING RESIDENTIAL ELECTRIC WATER **HEATERS SUBMITTAL SHEET**

Some wattages are only available in incoloy.

|                                       | Maximum kW Input - All Residential 40-120 Gallon Models |              |                            |     |      |     |   |     |   |     |   |     |    |
|---------------------------------------|---------------------------------------------------------|--------------|----------------------------|-----|------|-----|---|-----|---|-----|---|-----|----|
| Models                                | Voltage                                                 | Wiring       | Maximum kW Input Available |     |      |     |   |     |   |     |   |     |    |
| All 40-Gallon to<br>120-Gallon Models | 120v                                                    | Interlock    | -                          | -   | 1.65 | 2.5 | - | _   | - | -   | - | -   | -  |
|                                       |                                                         | Simultaneous | ı                          | -   | 3.3  | 5   | - | _   | _ | -   | - | -   | -  |
|                                       | 208v                                                    | Interlock    | 1                          | 1.5 | -    | 2.5 | 3 | 3.5 | 4 | 4.5 | - | 5.5 | 6  |
|                                       |                                                         | Simultaneous | 2                          | 3   | -    | 5   | 6 | 7   | 8 | 9   | - | **  | ** |
|                                       | 240v                                                    | Interlock    | -                          | 1.5 | 2    | -   | 3 | 3.8 | - | 4.5 | - | 5.5 | 6  |
|                                       |                                                         | Simultaneous | -                          | 3   | 4    | -   | 6 | 7.6 | - | 9   | - | 11  | ** |